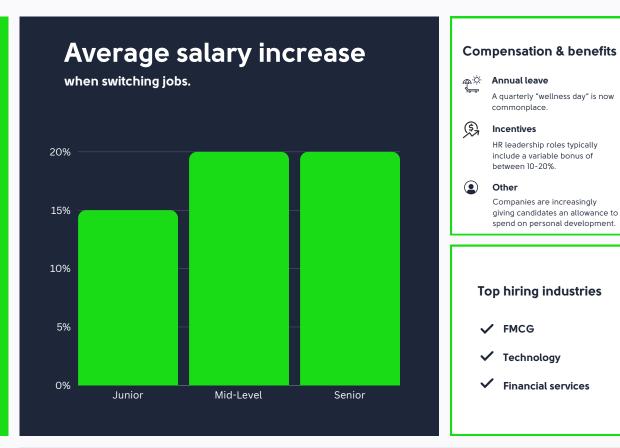

## **Human resources**

#### Hiring trends

HR professionals are in demand for their expertise in strategic workforce planning, hybrid work implementation, and diversity and inclusion initiatives. Change management skills remain a critical asset as workplaces continue to evolve.