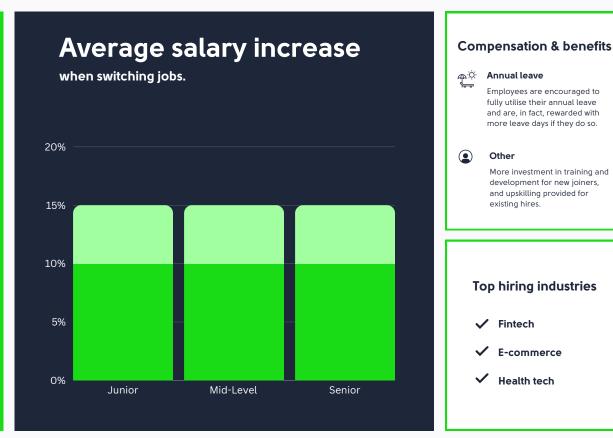

## **Customer service**

#### **Hiring trends**

CHiring in customer service is focused on professionals adept at handling omnichannel support and enhancing the customer experience. Roles prioritising digital communication and CRM technology are in high demand as businesses aim to streamline client interactions.