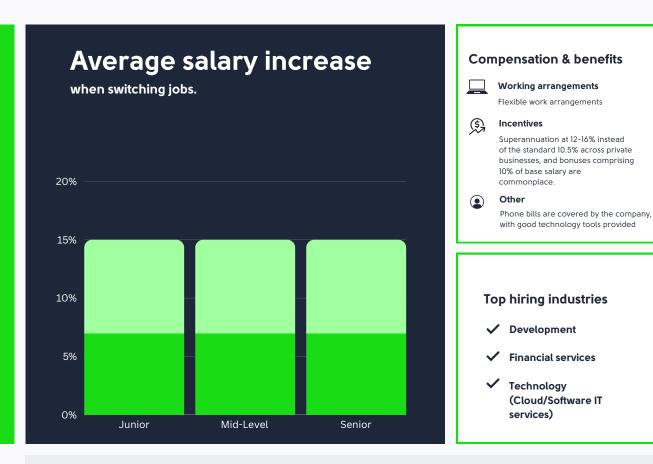

s excl. superannuation Junior Mine 100,000 Engineer Drill & Blast Engineer 150,000 Inspection Engineer Manager 160,000 180,000 Senior Engineer **Head of Operations** 350,000 Senior Mining Engineer 220,000 Senior Project Manager 220,000

#### **Engineering - Mechanical & Electrical** Avg. Base Salary (AUD) For 12 months excl. superannuation **Permanent Roles** Junior 80,000 Electrical Engineer **Electronic Engineer** 90,000 Junior Mechanical Engineer 100,000 140,000 Engineer **Electrical Engineer** 150,000 150,000 Maintenance Planner Senior Mechanical Engineer 200,000



## Office support

#### Hiring trends

Office support roles are evolving to meet the needs of hybrid work models. Candidates with strong technical skills and experience in virtual collaboration tools are highly desirable.





## Office support



#### **Administration & Support**

| Permanent Roles               | Avg. Base Salary (AUD) For 12 months excl. superannuation |
|-------------------------------|-----------------------------------------------------------|
| Data Administrator            | 60,000                                                    |
| Administration Assistant      | 70,000                                                    |
| Sales Administrator           | 70,000                                                    |
| Project Administrator         | 75,000                                                    |
| Junior Executive<br>Assistant | 80,000                                                    |
| Team Assistant                | 80,000