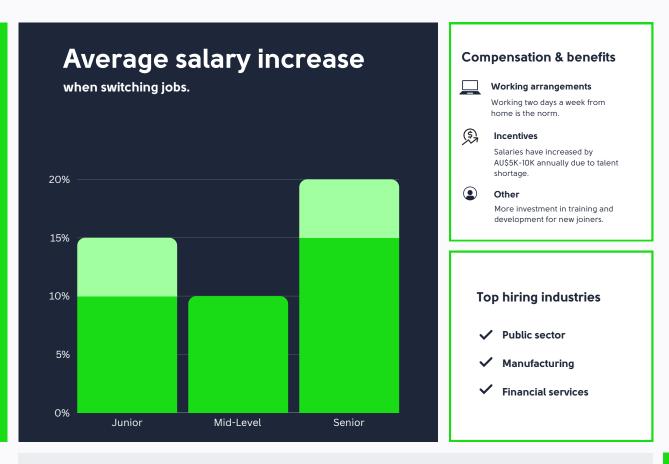

n. The pressures of skills shortages are beginning to ease, with a pipeline of talented professionals emerging across various industries. However, employers cannot afford to be complacent. In this competitive landscape, attracting top talent requires more than just offering a competitive salary. Organisations must focus on refining their employer value proposition by fostering a strong workplace culture, emphasising flexibility, and providing clear career growth opportunities.



## **Customer service**

#### **Hiring trends**

CHiring in customer service is focused on professionals adept at handling omnichannel support and enhancing the customer experience. Roles prioritising digital communication and CRM technology are in high demand as businesses aim to streamline client interactions.





## **Customer service**



#### **Account Management & Sales**

| Role                            | Avg. Base Salary (AUD) For 12 months excl. superannuation |
|---------------------------------|-----------------------------------------------------------|
| Business Development Executive  | 65,000                                                    |
| Client Services Coordinator     | 65,000                                                    |
| Contact Centre Representative   | 65,000                                                    |
| Customer Support Specialist     | 65,000                                                    |
| Sales Administrator             | 65,000                                                    |
| Sales Consultant                | 65,000