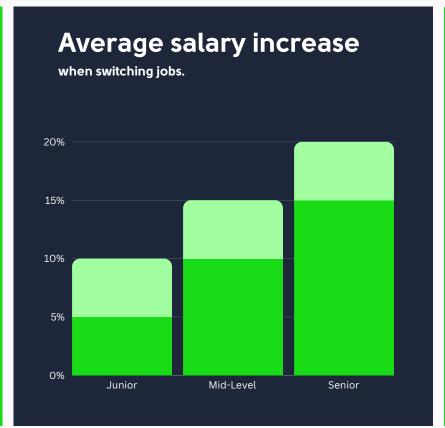

## **Digital**

#### **Hiring trends**

The digital sector continues to boom, with high demand for experts in e-commerce, UX/UI design, and data analytics. Digital transformation remains a priority for businesses seeking to enhance their online presence and operational efficiency.