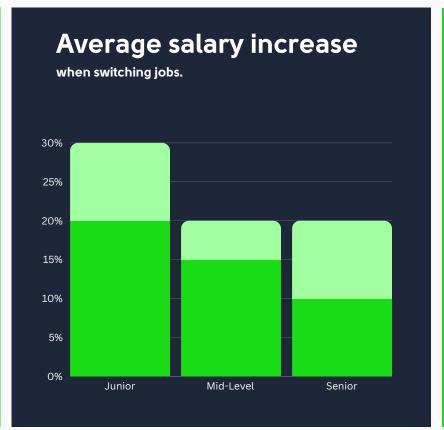

## Legal & compliance

#### Hiring trends

Legal roles in 2025 focus on compliance, ESG, and intellectual property law. Employers also value professionals who can address workplace regulations and data privacy challenges in a rapidly changing landscape.