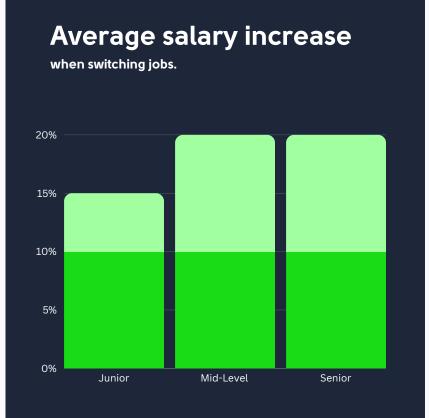

## Legal & compliance

#### Hiring trends

Legal roles in 2025 focus on compliance, ESG, and intellectual property law. Employers also value professionals who can address workplace regulations and data privacy challenges in a rapidly changing landscape.