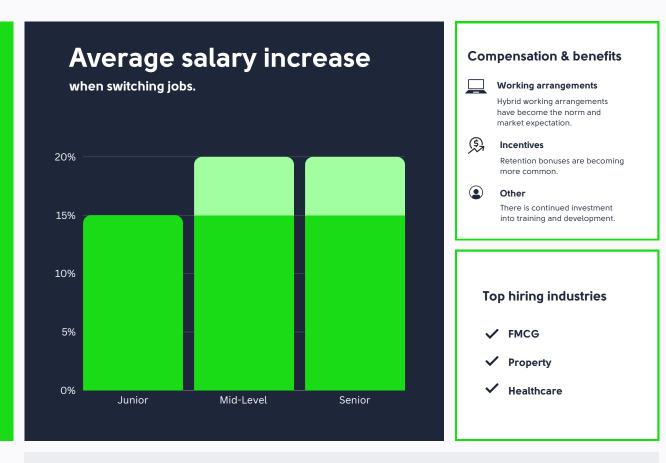

## **Engineering & manufacturing**

#### Hiring trends

Engineering and manufacturing are thriving, with growth in renewable energy, automation, and advanced manufacturing techniques. Skilled professionals in robotics, sustainability, and infrastructure development are particularly sought after.