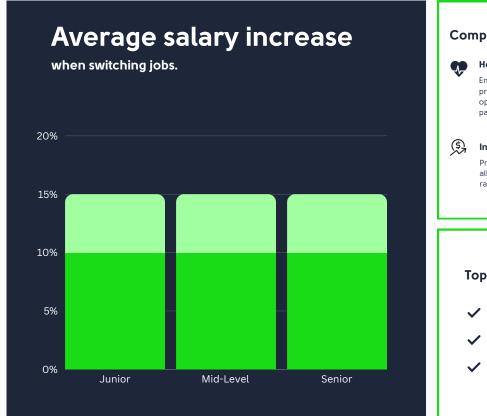

## **Human resources**

#### Hiring trends

HR professionals are in demand for their expertise in strategic workforce planning, hybrid work implementation, and diversity and inclusion initiatives. Change management skills remain a critical asset as workplaces continue to evolve.