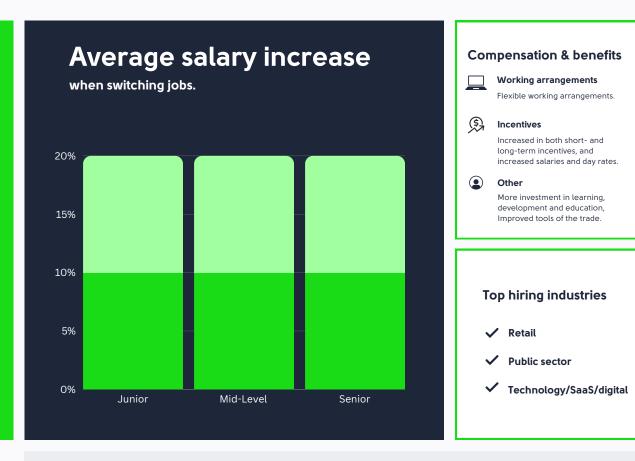

| 280,000                                             |
| Technology & Telecommunications - Sales<br>Representative | 90,000                                              |
| Technology & Telecommunications - Sales<br>Executive      | 100,000                                             |
| Technology & Telecommunications - Sales<br>Manager        | 170,000                                             |
| Technology & Telecommunications - Sales<br>Director       | 260,000                                             |



## **Technology**

#### Hiring trends

The technology sector remains a leader in hiring, with demand for professionals in cybersecurity, AI, and digital transformation. Skills in software development and cloud computing are essential as businesses continue to innovate.





## **Technology**



| Permanent Roles         | Avg. Base Salary (AUD) For 12 months excl. superannuation |
|-------------------------|-----------------------------------------------------------|
| Data Analyst            | 120,000                                                   |
| Insights Analyst        | 120,000                                                   |
| Senior Insights Analyst | 150,000                                                   |
| Senior Data Analyst     | 160,000                                                   |
| Data Engineer           | 170,000                                                   |
| Senior Data Scientist   | 190,000                                                   |

#### **Applications Support**

| Permanent Roles                | Avg.