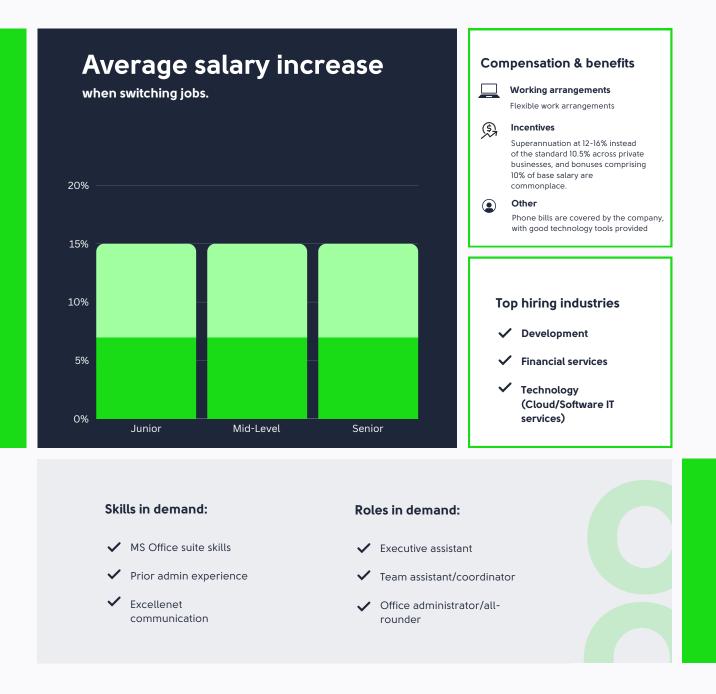

# Office support

#### **Hiring trends**

Office support roles are evolving to meet the needs of hybrid work models. Candidates with strong technical skills and experience in virtual collaboration tools are highly desirable.

## Office support