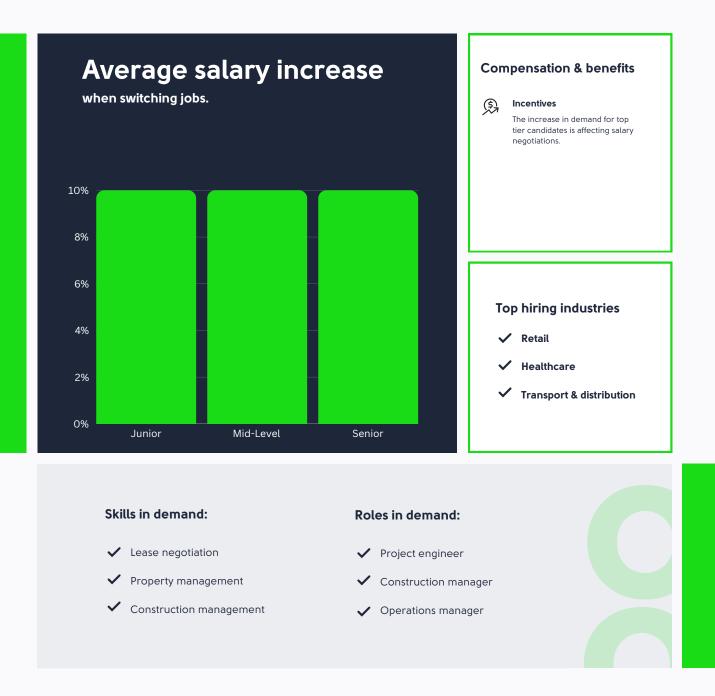

,000                                                      |
| 160,000                                                      |
| 160,000                                                      |
| 175,000                                                      |
| 200,000                                                      |
| 240,000                                                      |
| 275,000                                                      |
|                                                              |



## **Property & construction**

#### **Hiring trends**

The property and construction sectors are thriving, driven by demand for infrastructure projects and sustainable urban development. Skilled professionals in project management and green building practices are in high demand.



## **Property & construction**

#### **Development Manager**

| Permanent Roles               | Avg. Base Salary (AUD)<br>For 12 months excl. superannuation |
|-------------------------------|--------------------------------------------------------------|
| Development consultant        | 87 000                                                       |
| Development analyst           | 81 500                                                       |
| Assistant development manager | 97 000                                                       |
| Development manager           | 181 000                                                      |
| Senior development manager    | 197 000                                                      |
| Development director          | 289 000