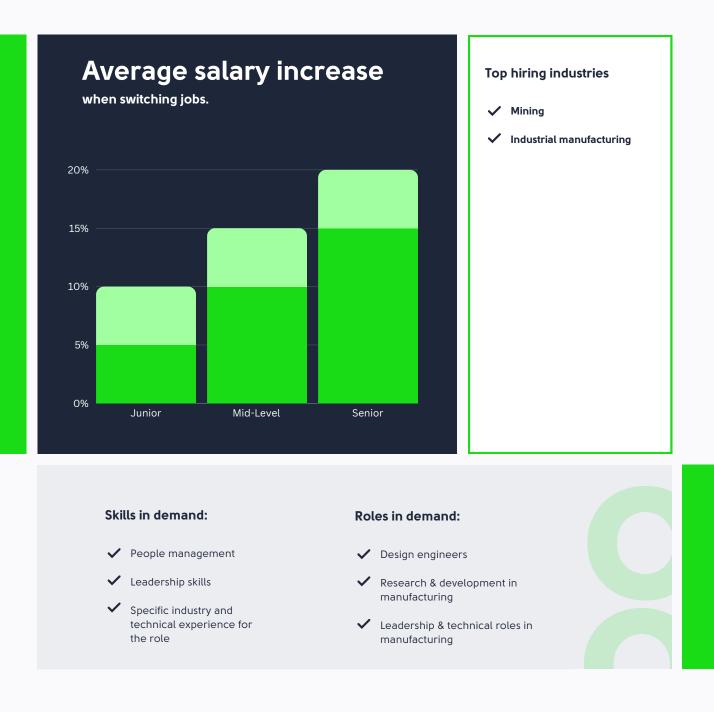

# **Engineering & manufacturing**

#### **Hiring trends**

Engineering and manufacturing are thriving, with growth in renewable energy, automation, and advanced manufacturing techniques. Skilled professionals in robotics, sustainability, and infrastructure development are particularly sought after.

## Engineering & manufacturing