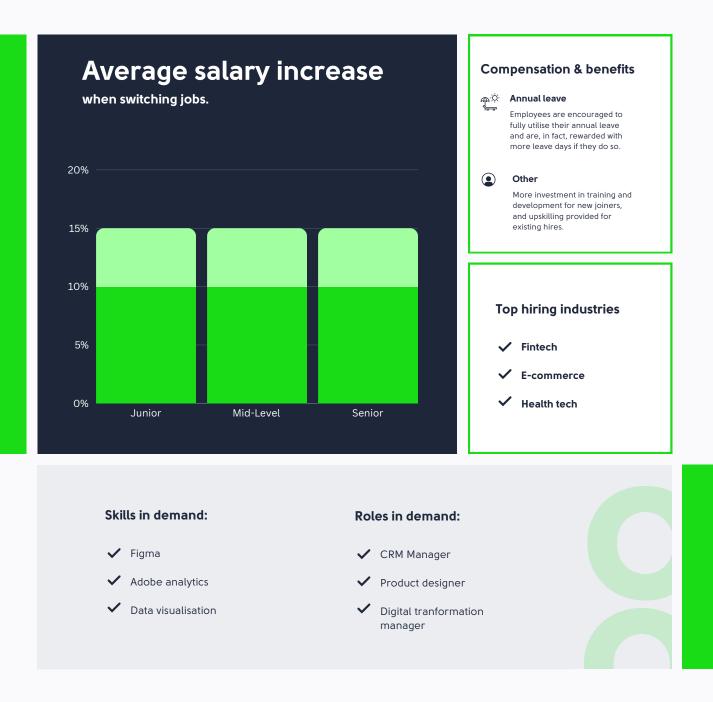

# Digital

#### **Hiring trends**

The digital sector continues to boom, with high demand for experts in e-commerce, UX/UI design, and data analytics. Digital transformation remains a priority for businesses seeking to enhance their online presence and operational efficiency.

### Digital