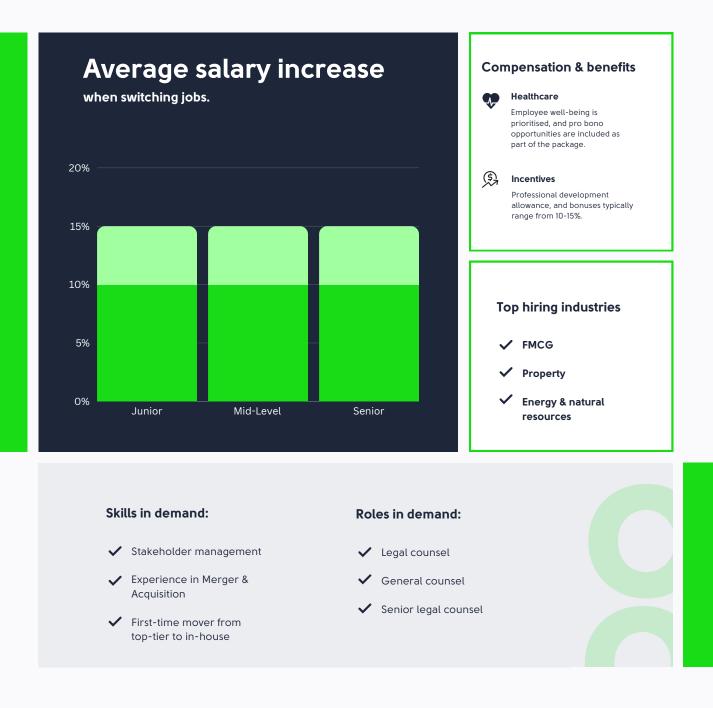

# Legal & compliance

#### **Hiring trends**

Legal roles in 2025 focus on compliance, ESG, and intellectual property law. Employers also value professionals who can address workplace regulations and data privacy challenges in a rapidly changing landscape.

## Legal