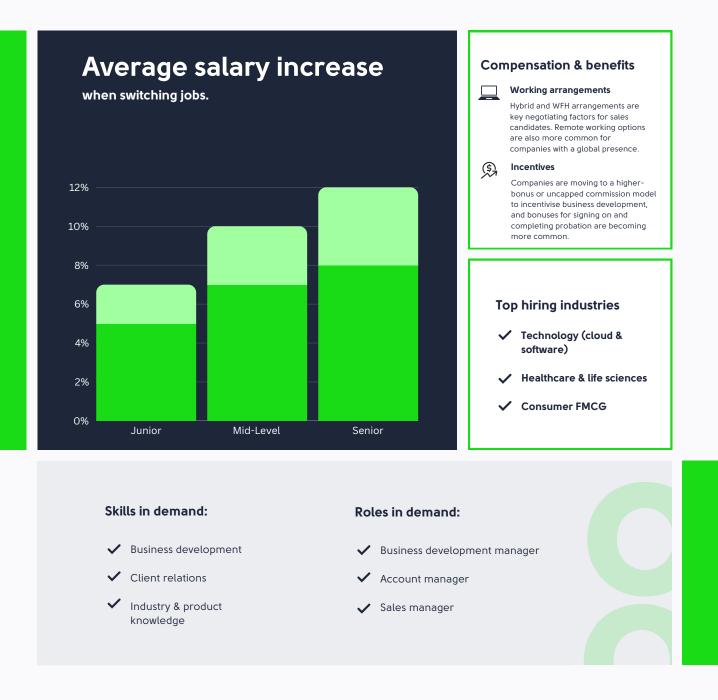

## **Customer service**

#### **Hiring trends**

CHiring in customer service is focused on professionals adept at handling omnichannel support and enhancing the customer experience. Roles prioritising digital communication and CRM technology are in high demand as businesses aim to streamline client interactions.