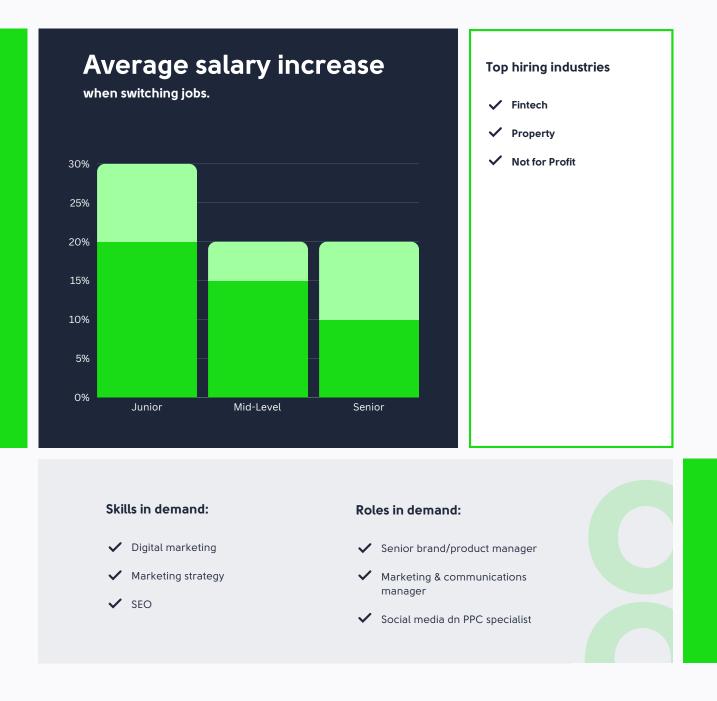

## Marketing

#### **Hiring trends**

Marketing professionals skilled in digital advertising, content creation, and data-driven insights are highly sought after. Employers prioritise those who can leverage AI tools and personalisation to enhance brand strategies.