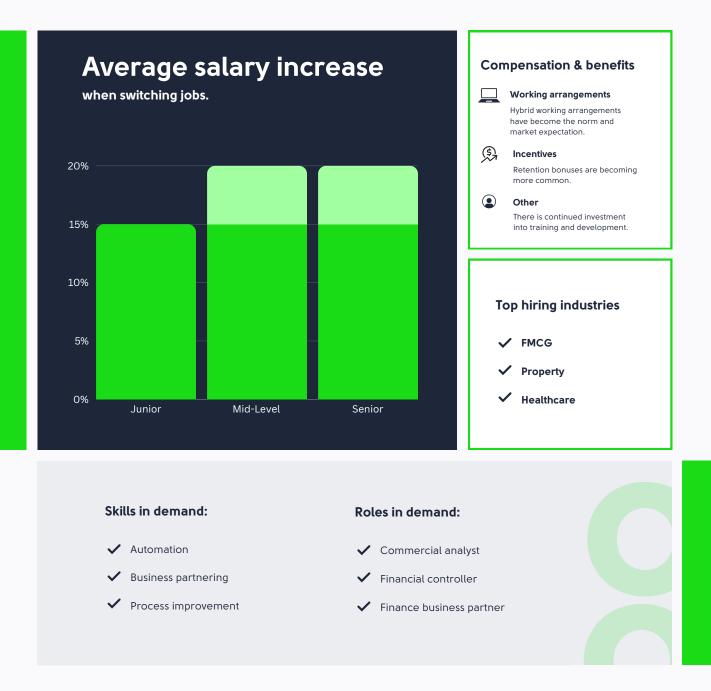

## Human resources

#### **Hiring trends**

HR professionals are in demand for their expertise in strategic workforce planning, hybrid work implementation, and diversity and inclusion initiatives. Change management skills remain a critical asset as workplaces continue to evolve.

### Human resources