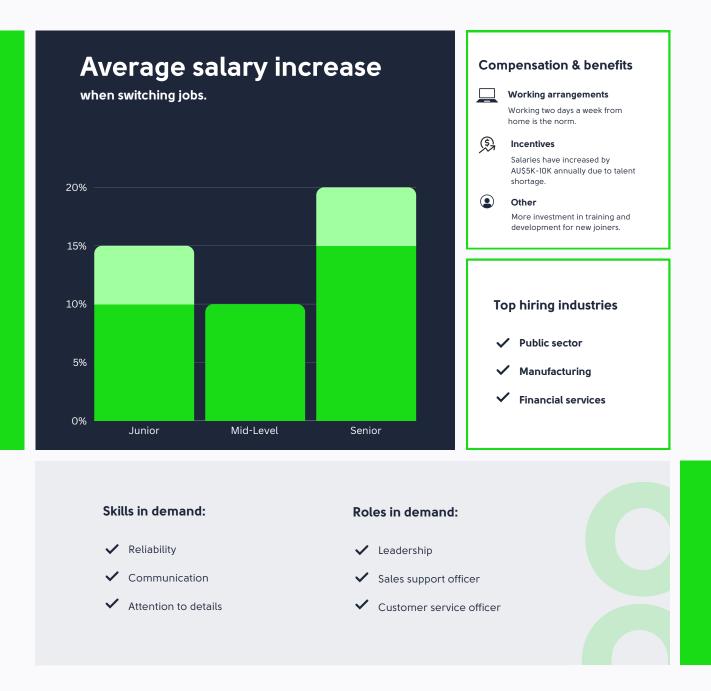

## **Customer service**

#### **Hiring trends**

CHiring in customer service is focused on professionals adept at handling omnichannel support and enhancing the customer experience. Roles prioritising digital communication and CRM technology are in high demand as businesses aim to streamline client interactions.

### **Customer service**