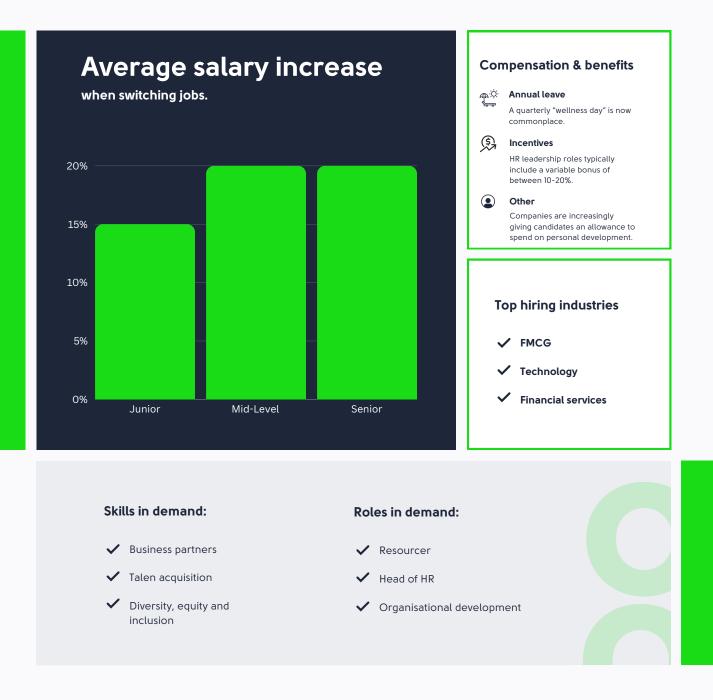

## Human resources

#### **Hiring trends**

HR professionals are in demand for their expertise in strategic workforce planning, hybrid work implementation, and diversity and inclusion initiatives. Change management skills remain a critical asset as workplaces continue to evolve.

### Human resources