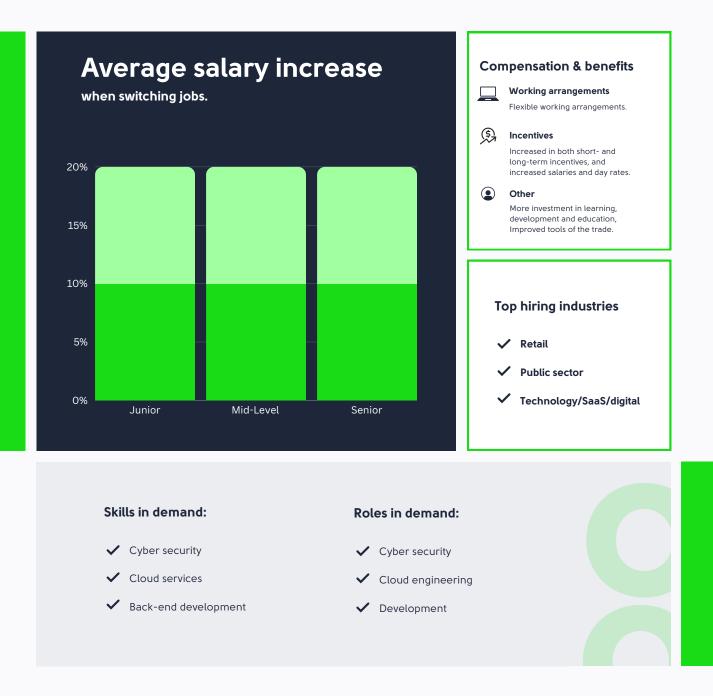

# Digital

#### **Hiring trends**

The digital sector continues to boom, with high demand for experts in e-commerce, UX/UI design, and data analytics. Digital transformation remains a priority for businesses seeking to enhance their online presence and operational efficiency.