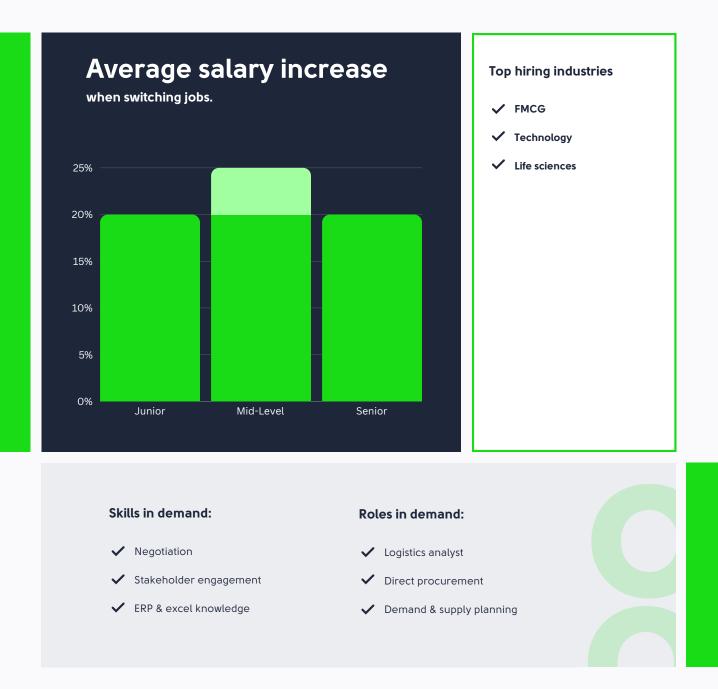

# Procurement, supply chain & logistics

#### **Hiring trends**

Procurement hiring is focused on professionals with expertise in sustainable sourcing and supply chain resilience. Employers are prioritising candidates skilled in risk management and cost optimisation.