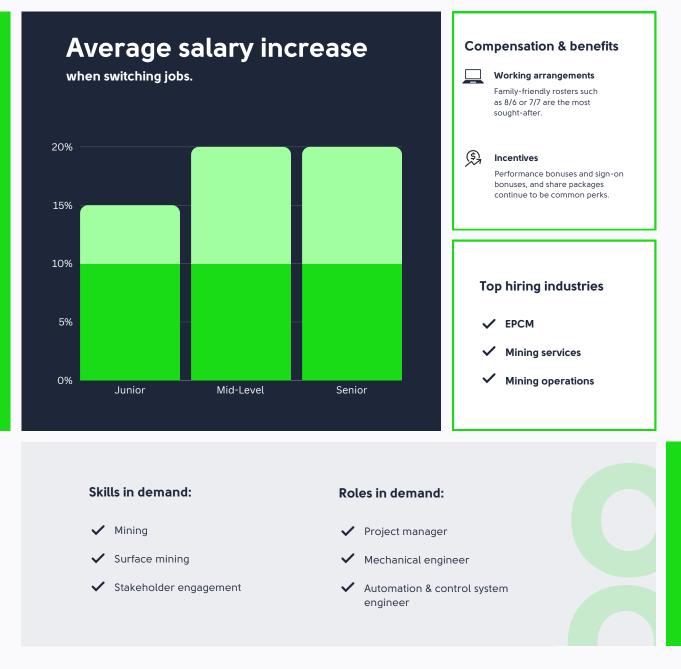

# Mining, energy & natural resources

#### **Hiring trends**

The mining and energy sectors are expanding, with a growing focus on sustainability and renewable energy. Professionals skilled in resource management and environmental practices are crucial to industry growth.