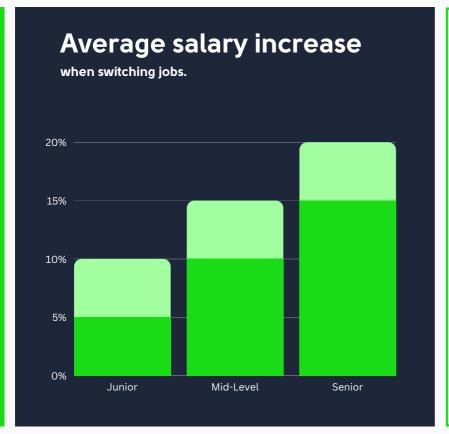

Salary still tops the list of motivators for job seekers, but with an annual inflation rate of 7.8%, companies should consider both monetary and non-monetary strategies to improve talent retention.