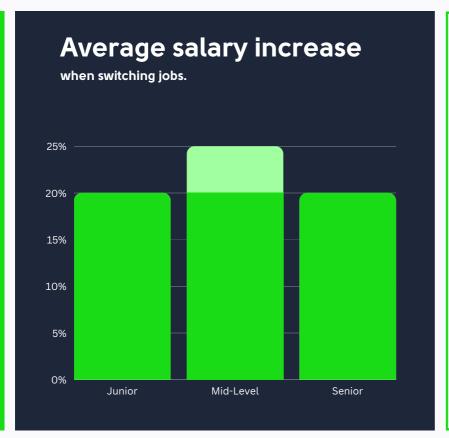

### **Hiring trends**

There is a shortage of talent in private practice.

There has been an increase in transactional work, as economies move through the other side of the pandemic.

Property

✓ Energy & natural