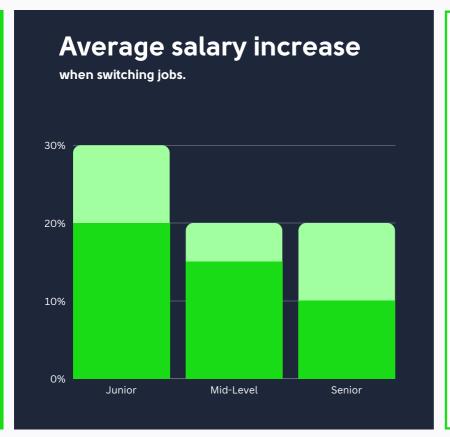

|
| Private practice - lawyer (5-7 years) | 170 000                                                   |
| Private practice - lawyer (7+ years)  | 185 000                                                   |



# Marketing

### Hiring trends

Customer experience (CX) transformation journey created a demand for CRM, marketing automation, segmentation and internal communications roles. Data continues to be the driving force behind any digital marketing strategy, with roles like Chief Growth Officer and CRO Lead, becoming more prevalent in the market. Events roles are making a big comeback across all industry levels. However, junior-level candidates are almost non-existent due to the lack of people coming into this space over the last three years.





### Skills in demand:

- ✓ Digital marketing
- ✓ Marketing strategy
- ✓ SEO

### Roles in demand:

- ✓ Senior brand/product manager
- Marketing & communications manager
- ✓ Social media dn PPC specialist

# Marketing

# hudsonjones recruitment group

# Marketing

| Permanent Roles            | Avg. Base Salary (AUD) For 12 months excl. superannuation |
|----------------------------|-----------------------------------------------------------|
| Marketing coordinator      | 97 500                                                    |
| Marketing executive        | 122 500                                                   |
| Marketing specialist       | 145 000                                                   |
| Marketing manager          | 166 000