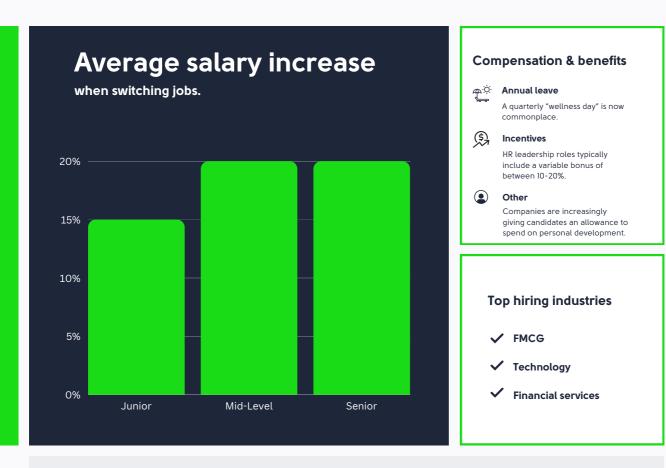

### **Hiring trends**

It has become a norm for companies to provide more learning and development opportunities for less experienced employees to grow into their roles, especially for those at the mid to senior levels. There is more investment in commercial finance and FP&A departments so that the business can make better-informed decisions. Recruitment processes are getting leaner, even for senior roles, so as not to lose good candidates.