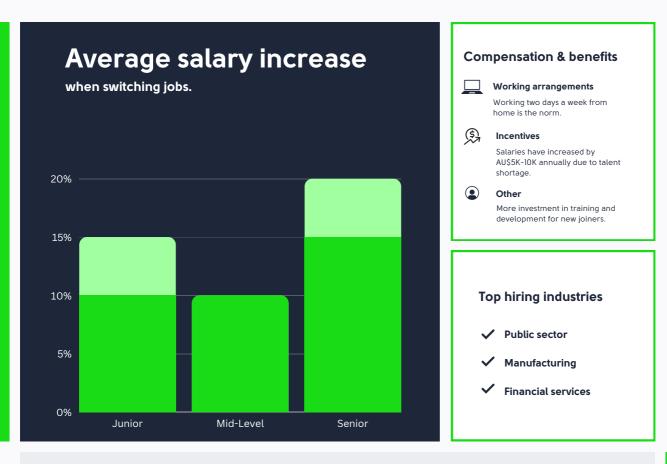

### Hiring trends

Companies now prefer to hire based on attitude rather than on skill sets. Firms find attracting top-level talent to temporary positions challenging as candidates prefer permanent roles. Hiring decisions are being made quickly, with mostly just one round of interviews for officer-level candidates.