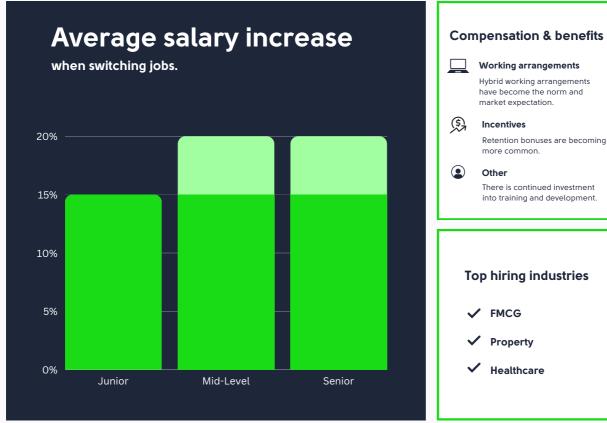

Salary still tops the list of motivators for job seekers, but with an annual inflation rate of 7.8%, companies should consider both monetary and non-monetary strategies to improve talent retention.

# The Role of Salaries and the 'Emotional Salary'

Salaries remain pivotal in attracting and retaining talent, but it's essential to consider the broader 'emotional salary.' This encompasses benefits, work-life balance, upskilling opportunities, and personal fulfilment. In a market where active jobseekers are in the minority, fostering a positive workplace culture that values employee well-being and growth is imperative for enhanced performance.