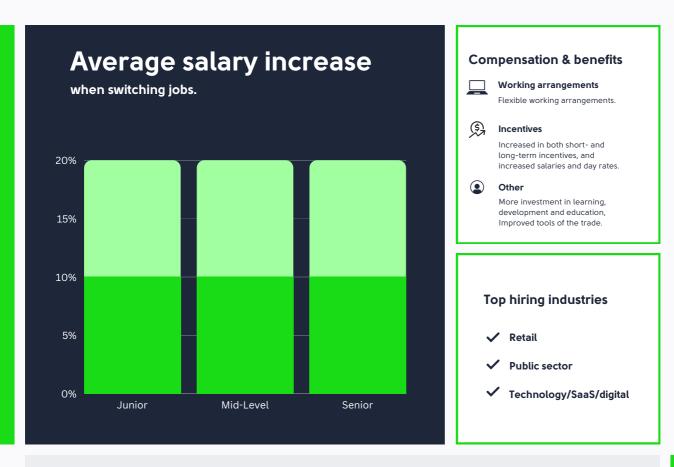

### **National trends**

In 2023, salary trends in Australia are undergoing unprecedented pressures driven by inflation and a fiercely competitive candidate market. Businesses are sparing no effort to attract and retain top talent as skills shortages persist across various industries. These shortages not only hinder critical projects but also impact product quality and customer service, causing financial setbacks.

The candidate-driven market has led to a surge in turnover rates, with 82% of employers noting increased competition for qualified talent compared to 2022. To alleviate this pressure, companies are urged to consider potential over experience and invest in internal training and professional development.