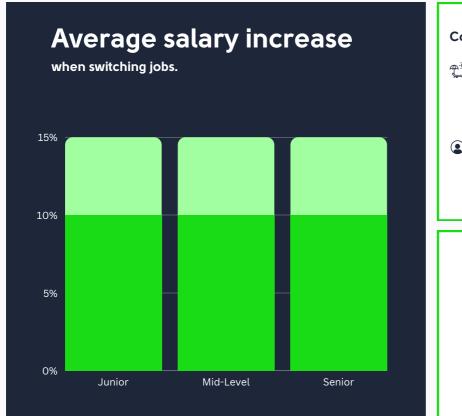

### Hiring trends

Companies now prefer to hire based on attitude rather than on skill sets. Firms find attracting top-level talent to temporary positions challenging as candidates prefer permanent roles. Hiring decisions are being made quickly, with mostly just one round of interviews for officer-level candidates.