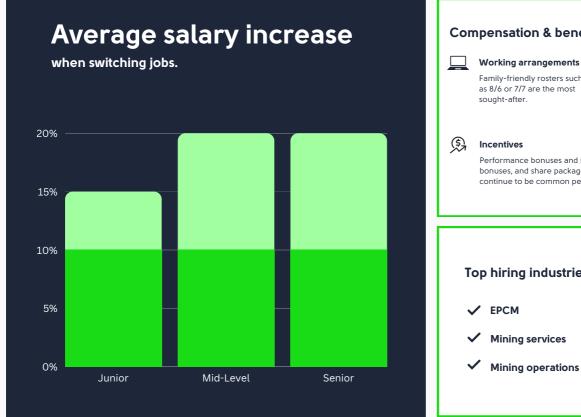

|
| Senior content producer | 100 000                                                   |
| Content lead            | 120 000                                                   |
| Content manager         | 140 000                                                   |
| Content writer          | 140 000                                                   |
| Senior content manager  | 150 000                                                   |
| Content coordinator     | 75 000                                                    |



# Mining, energy & natural resources

# Hiring trends

While there is a continuous, high demand for temporary personnel, few candidates are available on the market, so companies have to create permanent positions to try and secure talent.







# Mining, energy & natural resources



# Commissioning & maintenance

| Permanent Roles     | Avg. Base Salary (AUD) For 12 months excl. superannuation |
|---------------------|-----------------------------------------------------------|
| Maintenance planner | 140 000                                                   |
| Temporary Roles     |                                                           |
| Shutdown scheduler  | 160 000                                                   |
| Shutdown supervisor | 255 000                                                   |

# **Engineering - mechanical**

| Permanent Roles            | Avg. Base Salary (AUD) For 12 months excl. superannuation |
|----------------------------|-----------------------------------------------------------|
| Ju