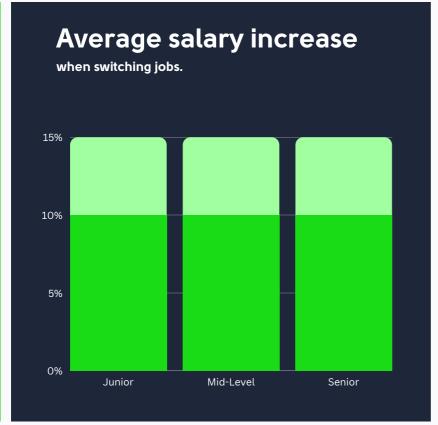

### **Hiring trends**

Commercial HR business partners are in high demand. More investment into DE&I has led to newly created roles in this area. Businesses are creating senior HR roles in companies that previously had a regional HR presence, and are now hiring locally in Australia.