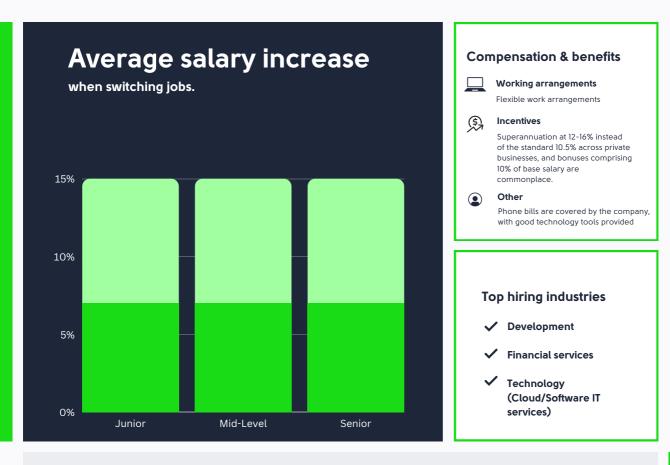

### Hiring trends

Senior engineers remain in demand. There is a demand for design engineers in mining and many are moving to that industry for the relatively higher pay. Both highly skilled engineers and fresh grads alike can command good salaries. In manufacturing, firms are finding it challenging to match candidates' skills to the roles on offer, while ensuring culture fit and meeting salary expectations.