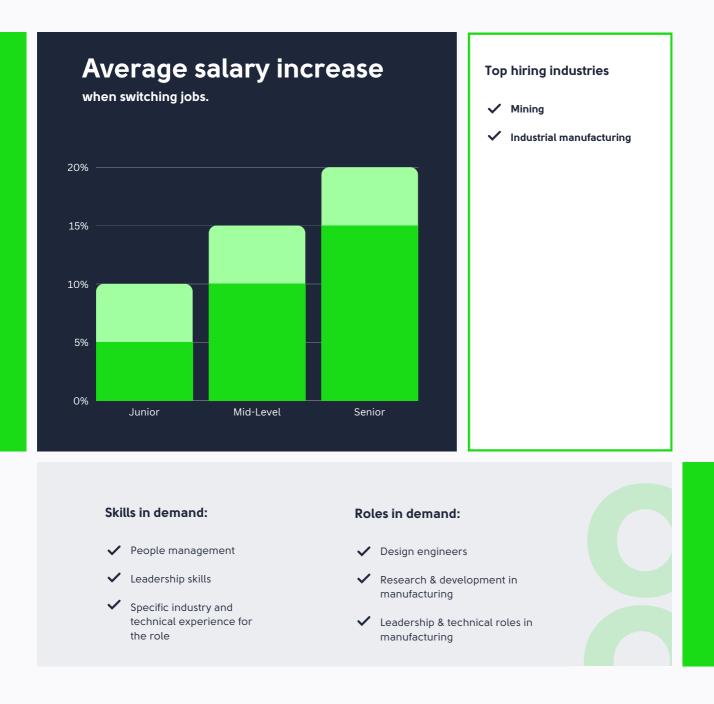

## **Engineering & manufacturing**

#### **Hiring trends**

Senior engineers remain in demand. There is a demand for design engineers in mining and many are moving to that industry for the relatively higher pay. Both highly skilled engineers and fresh grads alike can command good salaries. In manufacturing, firms are finding it challenging to match candidates' skills to the roles on offer, while ensuring culture fit and meeting salary expectations.