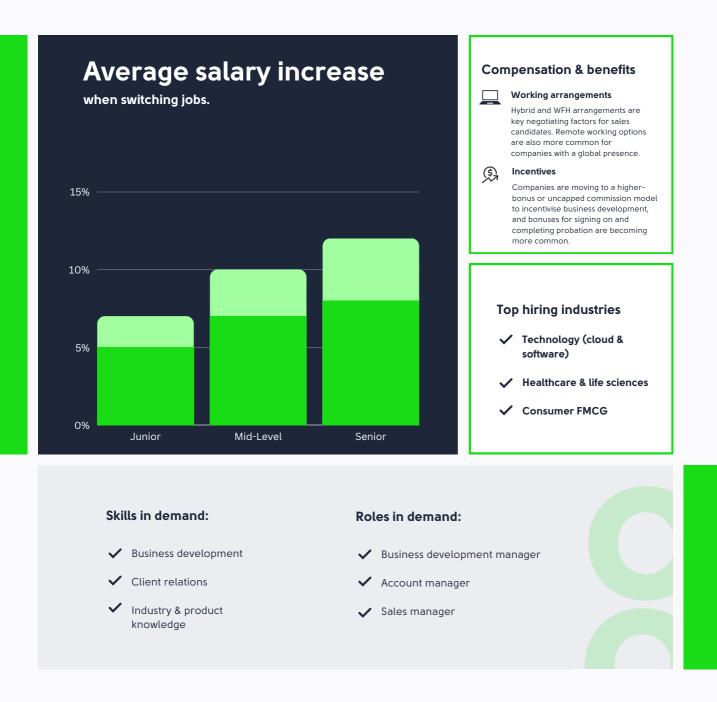

#### **Talent Trends 2022 Findings**

The COVID-19 pandemic has ushered in unprecedented uncertainty, yet the job market remains dynamic. Our Talent Trends 2022 survey highlights a high employee turnover rate, with **51% of respondents** working in their current roles for **less than two years.** 

#### **Job Seeker Insights**

**Salary as the Prime Motivator:** Salary remains the foremost influence on candidates' decisions regarding employment. The overall year-on-year inflation rate of 7.8% emphasises the need for competitive compensation packages.

**Managing Salary Expectations:** The fierce competition for talent has led to rising starting salaries, especially in technology and finance sectors. Job seekers should be prepared for upward salary trends but must also temper their expectations to align with market realities.

**Top Influencing Factors:** Beyond salary, factors like company culture, flexible working arrangements, and a sense of purpose in the role and company weigh significantly in job seekers' choices.

**Resignation Drivers:** The top reasons for planned resignations include career change, dissatisfaction with salary, the pursuit of career progression or promotion, and misalignment with the company's strategy or direction.