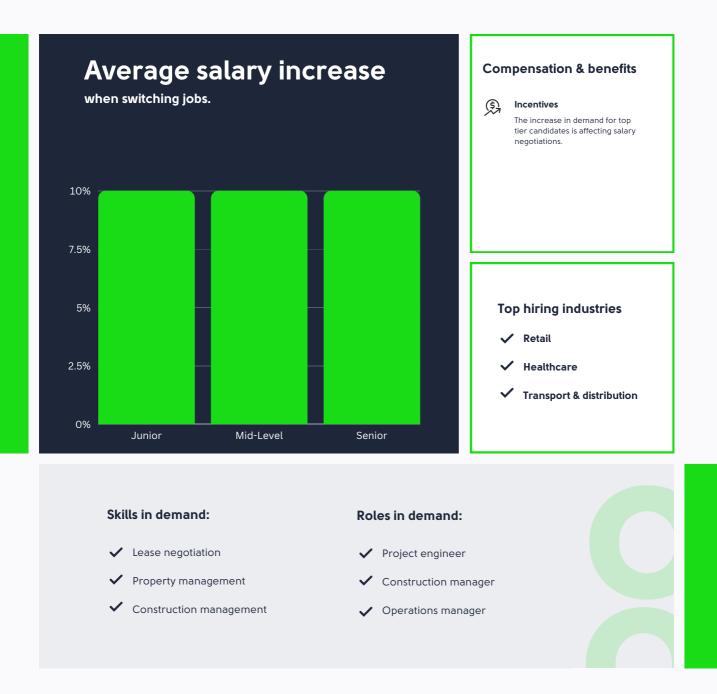

## **Customer service**

#### **Hiring trends**

Companies now prefer to hire based on attitude rather than on skill sets. Firms find attracting top-level talent to temporary positions challenging as candidates prefer permanent roles. Hiring decisions are being made quickly, with mostly just one round of interviews for officer-level candidates.