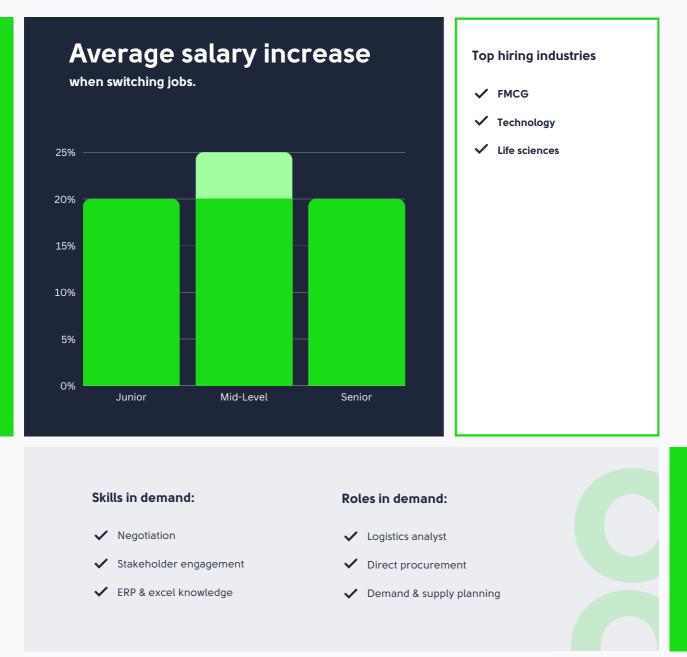

## Finance & accounting

#### **Hiring trends**

It has become a norm for companies to provide more learning and development opportunities for less experienced employees to grow into their roles, especially for those at the mid to senior levels. There is more investment in commercial finance and FP&A departments so that the business can make better-informed decisions. Recruitment processes are getting leaner, even for senior roles, so as not to lose good candidates.