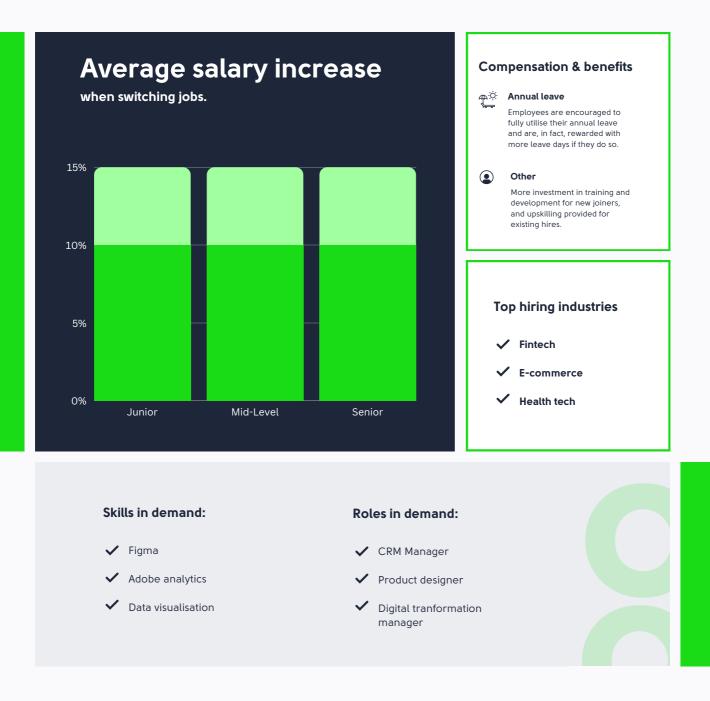

# Digital

#### **Hiring trends**

Interviews for design roles usually include a design-task component.