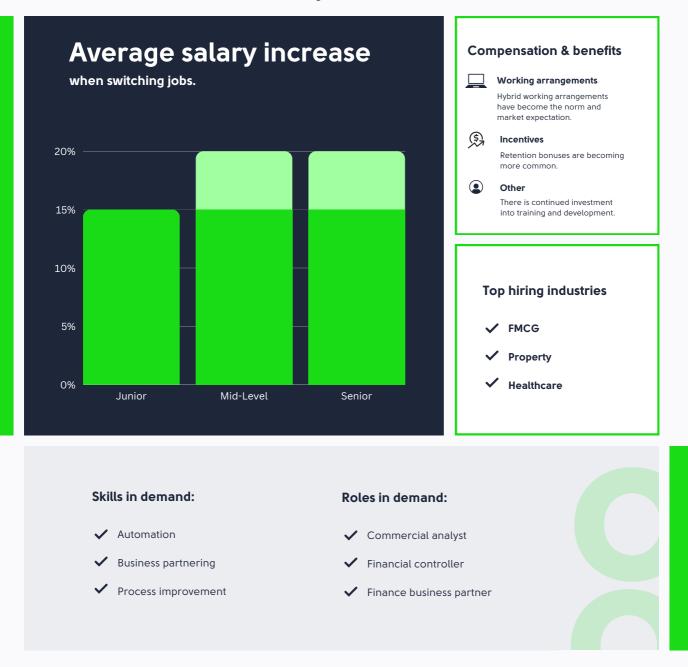

## Human resources

#### **Hiring trends**

Commercial HR business partners are in high demand. More investment into DE&I has led to newly created roles in this area. Businesses are creating senior HR roles in companies that previously had a regional HR presence, and are now hiring locally in Australia.