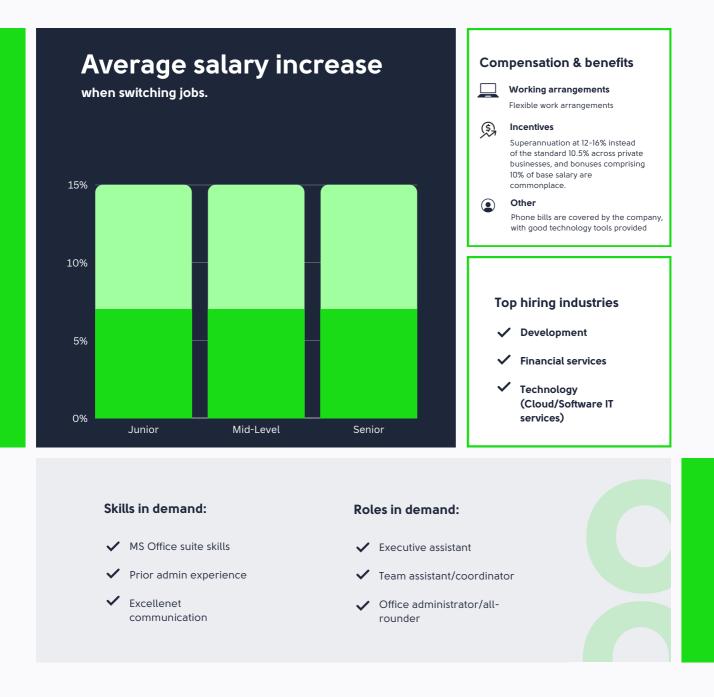

## **Customer service**

#### **Hiring trends**

Companies now prefer to hire based on attitude rather than on skill sets. Firms find attracting top-level talent to temporary positions challenging as candidates prefer permanent roles. Hiring decisions are being made quickly, with mostly just one round of interviews for officer-level candidates.