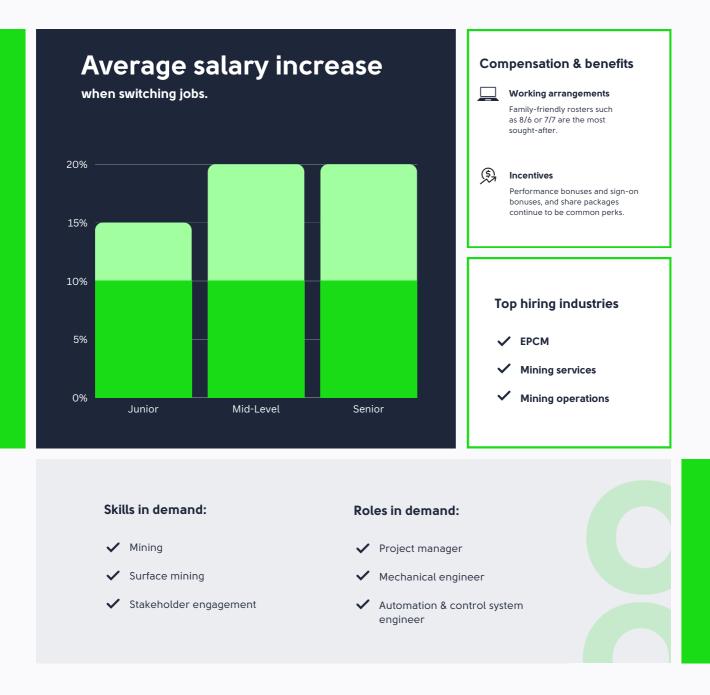

#### Order & loan processing

| Role                                   | Avg. Base Salary (AUD)<br>For 12 months excl. superannuation |
|----------------------------------------|--------------------------------------------------------------|
| Junior customer service officer        | 55 000                                                       |
| Junior customer service representative | 55 000                                                       |
| Customer service officer               | 62 000                                                       |
| Customer service consultant            | 60 000                                                       |
| Customer support representative        | 55 000                                                       |
| Client services administrator          | 65 000                                                       |
| Customer service advisor               | 62 000                                                       |
| Customer operations specialist         | 62 000                                                       |
| Consumer care specialist               | 65 000                                                       |
| Order processing officer               | 65 000                                                       |
| Order processor                        | 65 000                                                       |
| Customer service & order processing    | 70 000                                                       |
| Customer service administrator         | 62 000                                                       |
| Customer support officer               | 60 000                                                       |
| Order management representative        | 65 000                                                       |
| Loan processor                         | 65 000                                                       |
| Loan processing and customer relations | 65 000                                                       |
| Customer service coordinator           | 60 000                                                       |
|                                        |                                                              |

## **Engineering & manufacturing**

#### **Hiring trends**

Senior engineers remain in demand. There is a demand for design engineers in mining and many are moving to that industry for the relatively higher pay. Both highly skilled engineers and fresh grads alike can command good salaries. In manufacturing, firms are finding it challenging to match candidates' skills to the roles on offer, while ensuring culture fit and meeting salary expectations.