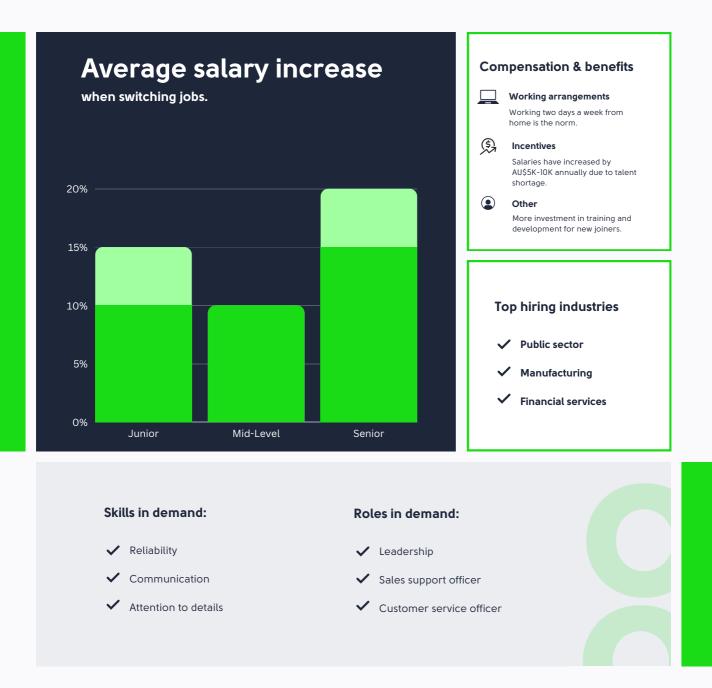

## **Customer service**

#### **Hiring trends**

Companies now prefer to hire based on attitude rather than on skill sets. Firms find attracting top-level talent to temporary positions challenging as candidates prefer permanent roles. Hiring decisions are being made quickly, with mostly just one round of interviews for officer-level candidates.